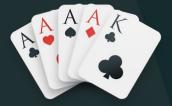

## POKER HANDS RANKINGS

#1 ROYAL FLUSH
A, K, Q, J and 10, all
of the same suit

#2 STRAIGHT FLUSH
Five cards in a row
of the same suit

#3 FOUR OF A KIND
Four cards of the
same value

#4 FULL HOUSE
Three cards of one value and two cards of another