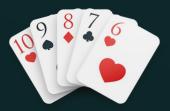

#5 FLUSH
All five cards of the same suit

www.mypokercoaching.com

#6 STRAIGHT
Five cards in a row, but not the same suit

#7 THREE OF A KIND
Three cards of the same value
and two random cards

#8 TWO PAIR

Two cards of one value, two cards of another value and one random card