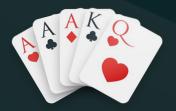

## POKER HANDS RANKINGS

#1 ROYAL FLUSH
A, K, Q, J and 10, all
of the same suit

#2 STRAIGHT FLUSH
Five cards in a row
of the same suit

#3 FOUR OF A KIND
Four cards of the
same value

#4 FULL HOUSE
Three cards of one value and two cards of another