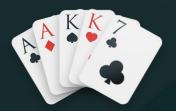

## POKER HANDS RANKINGS

#1 ROYAL FLUSH
A, K, Q, J and 10, all
of the same suit

#2 STRAIGHT FLUSH
Five cards in a row
of the same suit

#3 FOUR OF A KIND
Four cards of the
same value

#4 FULL HOUSE
Three cards of one value and two cards of another