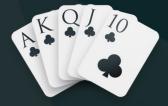

## POKER HANDS RANKINGS

#1 ROYAL FLUSH
A, K, Q, J and 10, all
of the same suit

#2 STRAIGHT FLUSH
Five cards in a row
of the same suit

#3 FOUR OF A KIND
Four cards of the
same value

#4 FULL HOUSE
Three cards of one value and two cards of another