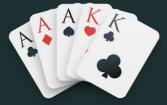

## POKER HANDS RANKINGS

#1 ROYAL FLUSH
A, K, Q, J and 10, all
of the same suit

#2 STRAIGHT FLUSH
Five cards in a row
of the same suit

#3 FOUR OF A KIND
Four cards of the
same value

#4 FULL HOUSE
Three cards of one value and two cards of another